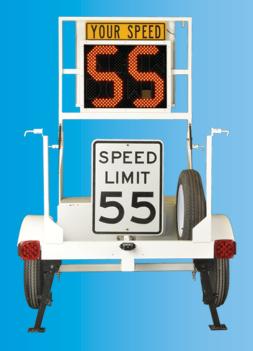

## ST Series trailer mounted Radar Speed Signs 24 Hour Reliable Traffic Monitoring in Problem Zones

Our ST series speed trailer is an unmanned speed deterrent that monitors traffic speeds and helps increase driver awareness, reducing the number of speed related traffic accidents. This trailer was designed for easy deployment. Pull it to the spot drop the stabilizers, unhook from vehicle, set min, max and speed limits, and drive away. Two choices for theft prevention, remove the two bolts and take the ball receivers with you or collapse the tongue for reduced footprint.

## **ST Product Features**

Trailer is Heavy duty American made steel frame with durable heat cure powder coat finish. Display is Aluminum with heat cured powder coat finish.

Fold down speed sign for storage with gas spring lift assist.

18" tall Ultra Bright LED's visible up to 1,000'

120 Watt solar panel provides continuous power \*for most locations.

Flashing over speed violation alert with high speed cut off.

K-Band approach only radar