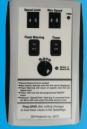

On board handheld control for speeds, warnings, and timer setting control provides simple and quick sign control.

Sign control software, for advanced sign control, includes speed limits and warnings, MPH or KMH units, 12 month on/off event timer, stealth mode and more.