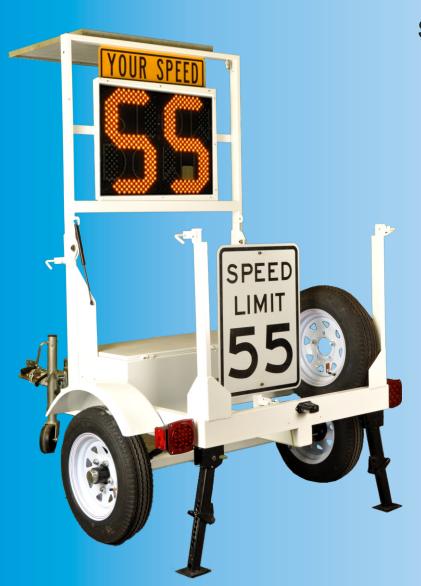

## ST Series trailer mounted Radar Speed Signs 24 Hour Reliable Traffic Monitoring in Problem Zones

Our ST series speed trailer is an unmanned speed deterrent that monitors traffic speeds and helps increase driver awareness, reducing the number of speed related traffic accidents. This trailer was designed for easy deployment. Pull it to the spot drop the stabilizers, unhook from vehicle, set min, max and speed limits, and drive away. Two choices for theft prevention, remove the two bolts and take the ball receivers with you or collapse the tongue for reduced footprint.

## **ST Product Features**

Trailer is Heavy duty American made steel frame with durable heat cure powder coat finish. Display is Aluminum with heat cured powder coat finish.

Fold down speed sign for storage with gas spring lift assist.

18" tall Ultra Bright LED's visible up to 1,000'

120 Watt solar panel provides continuous power \*for most locations.

Flashing over speed violation alert with high speed cut off.

K-Band approach only radar

Spare tire and mounting hardware (shown in picture)

Front wheel jack (shown in picture)

Micro SD card speed recorder can store over 5 years of time stamped speeds. RF datalink allows advanced sign setup without the need to connect cables.